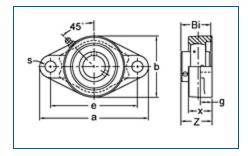

## **Specifications** | **Dimensions**

| Specifications |                |          |  |  |
|----------------|----------------|----------|--|--|
|                | Shaft Diameter | 1 in     |  |  |
|                | Bolt Size      | 9/16 in  |  |  |
|                | Bearing        | UC205-16 |  |  |
|                |                |          |  |  |

| Housing                 | FL205      |
|-------------------------|------------|
| Lubrication Fitting Tap | 1/4-28 UNF |
| Weight                  | 1.39 lb    |

| Dimensions - |    |            |  |  |
|--------------|----|------------|--|--|
|              | a  | 5-1/8 in   |  |  |
|              |    |            |  |  |
|              | е  | 3-57/64 in |  |  |
|              | g  | 9/16 in    |  |  |
|              | X  | 1-1/16 in  |  |  |
|              | S  | 5/8 in     |  |  |
|              | b  | 2-11/16 in |  |  |
|              | Z  | 1.406 in   |  |  |
|              | Bi | 1.339 in   |  |  |