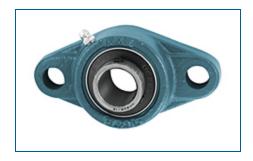

## Item # UCFL205-16, Set Screw Locking Two-Bolt Flange Unit, UCFL200 Series

- Insert
  - Set Screw Locking
  - Normal Duty
  - Wide Inner Ring
  - o AISI 52100 Steel
- Housing
  - Two-Bolt Flange
  - Cast Iron